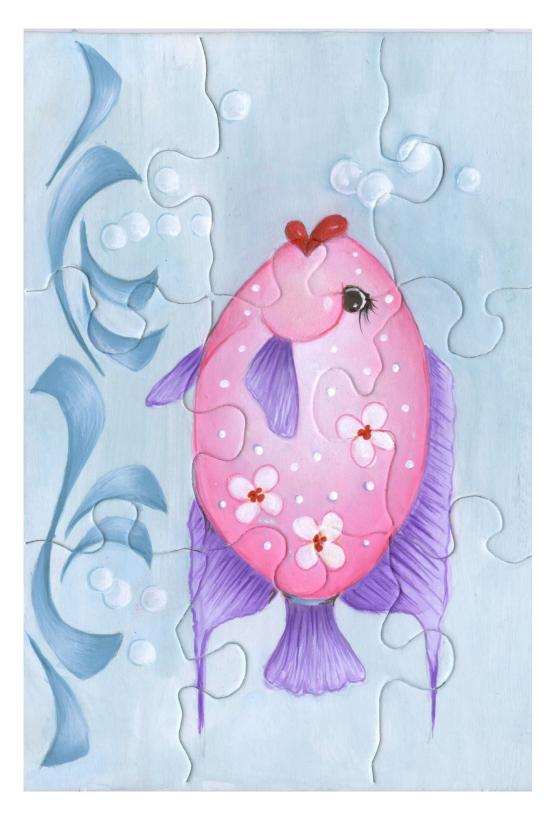

# Happy Fish

## PREP

Working wet on wet, pick-up Snow White and begin basecoating, picking up mix #1 and work across the puzzle creating streak effects, continueworking on down with the two colors. Allow to dry and trace on pattern.

#### FISH

Base the body of the fish with Poodleskirt Pink. Drybrush the center with Snow White; this will need to be repeat several times to built up the color. Shade around the body and to define the facial features with Bubblegum Pink.

Base the pupil in the eye with Lamp Black. Line and pull-out eyelashes with Lamp Black.

Base the lips with Santa Red, shade with Napa Red and add highlight with Poodleskirt Pink.

Base all fins and the tail with Purple Petal. Shade and pull-out fin lines with Lavender. Reinforce the color on the fin lines at the base with Purple Iris.

Base flower petals with Snow White. Line with Bubblegum and dot centers with Santa Red.

Add dots to the body with Snow White.

#### WAVES

Base with Blue Haven. Shade with Moody Blue. Highlight with Snow White (dampen surface and pull in color with a liner brush).

#### **BUBBLES**

Line circles with Snow White. Line underneath with Blue Haven and float the top with Snow White. Add Snow White sparkle highlight to the top with a stylist.

#### **FINISHING TOUCHES**

Personalize if you wish with Snow White.

Spray with a matte sealer.