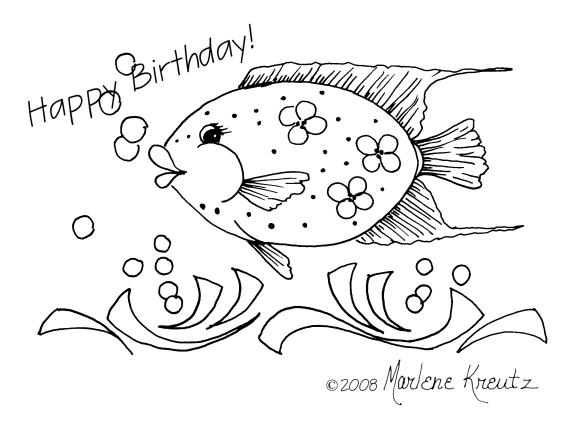

# Happy Fish

#### FISH

Base the body of the fish with Poodleskirt Pink. Drybrush the center with Snow White; this will need to be repeat several times to built up the color. Shade around the body and to define the facial features with Bubblegum Pink.

Base the pupil in the eye with Lamp Black. Line and pull-out eyelashes with Lamp Black.

Base the lips with Santa Red, shade with Napa Red and add highlight with Poodleskirt Pink.

Base all fins and the tail with Purple Petal. Shade and pull-out fin lines with Lavender. Reinforce the color on the fin lines at the base with Purple Iris.

Base flower petals with Snow White. Line with Bubblegum and dot centers with Santa Red.

Add dots to the body with Snow White.

#### WAVES

Base with Blue Haven. Shade with Moody Blue. Highlight with Snow White (dampen surface and pull in color with a liner brush).

#### **BUBBLES**

Line circles with Snow White. Line underneath with Blue Haven and float the top with Snow White. Add Snow White sparkle highlight to the top with a stylist.